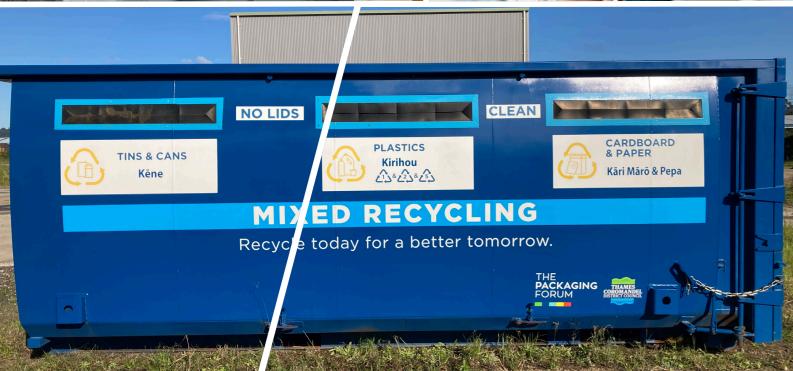

The Packaging Forum advocates for separate material collections where glass, cans and plastic bottles have separate recycling bins with at least one rubbish bin. Research shows that colour coded standardised bins with clear signage and segregation reduces contamination.

#### Grants

The Packaging Forum supports infrastructure to reduce the creation of waste (reuse and refill solutions) and public place recycling and rubbish solutions for communities and events.

The trends in the availability and efficiency of public place recycling, has been reflected in a change to criteria for funding. \$104,230 was allocated to projects which reduce waste generation, increase resource recovery in public places and fund research to address litter. Our policy is to fund only standardised colour coded recycling bins. As a result, there are now over 340 sets of colour coded bins in 27 regions.