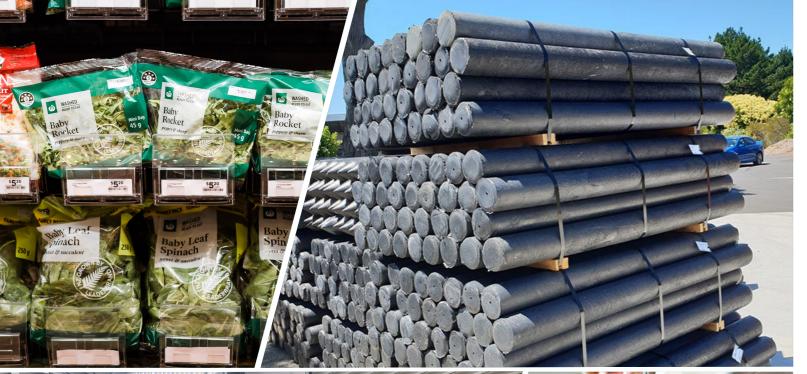

#### PAGE 10

Soft plastic packaging; Future Posts; Xtreme Zero Waste; glass packaging; mobile recycling unit.

PO Box 58110 Botany Auckland 2163 New Zealand

packagingforum.org.nz

Our accredited schemes continue to grow and develop. In the last year the Soft Plastic Recycling Scheme collected 589 tonnes of post-consumer soft plastic - the equivalent to 75 million bags or wrappers recycled into around 50,000 posts. The current year looks positive with demand for soft plastics from saveBOARD, and additional processing capacity with Future Post opening a second operation in Blenheim. This crucial expansion by Future Post with continued support for their investment from the Scheme will have a positive impact on costs

### SOFT PLASTIC RECYCLING SCHEME

The Packaging Forum's Soft Plastic Recycling Scheme is in its eighth year delivering continued growth in membership, geographic reach and tonnes collected. As a voluntary product stewardship scheme which funds the collection, baling and recycling of post-consumer soft plastics with all materials processed on shore, the Scheme is well perceived by industry around the world.

In 2022/23 the Scheme collected 589 tonnes of post-consumer soft plastic—up 78% from 2021/22—the equivalent of 75 million bags or wrappers, and enough to be made into 50,000 Future Posts. At the end of the year there were 247 collection sites – an increase of 41% on the previous year across 34 council regions.